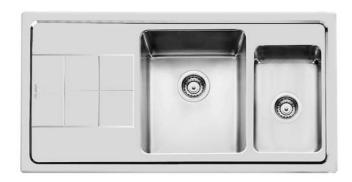

## Sink KE

Bowl on the right Kitchen Sinks

Code: 2297 051

#### **DETAILS**

| Edge/Installation Type | Flat Edge                                                       |
|------------------------|-----------------------------------------------------------------|
| Finish                 | Foster brushed                                                  |
| Material               | AISI 304 stainless steel                                        |
| Texture                | Foster brushed                                                  |
| Base                   | 60-80 cm                                                        |
| Dimensions             | 983x513 mm                                                      |
| Standard fittings      | Fixing hooks, gasket, drain, overflow and siphon, boxed packing |
| Mixer holes            | 1 standard hole - 2nd hole on request                           |
| Built-in hole          | 950x480 mm                                                      |

| Drainer                   | Yes                                                                                                                                                                                                                                                    |
|---------------------------|--------------------------------------------------------------------------------------------------------------------------------------------------------------------------------------------------------------------------------------------------------|
| Width                     | 98 cm                                                                                                                                                                                                                                                  |
| Bowl dimension            | 180x340 + 340x400 mm                                                                                                                                                                                                                                   |
| Number of bowls           | 2 bowls                                                                                                                                                                                                                                                |
| Waste fitting             | 3,5" drain                                                                                                                                                                                                                                             |
| FEATURES                  |                                                                                                                                                                                                                                                        |
| 2nd / 3rd hole availaible | The sink can be customized with the execution on request of additional holes, usable for double-hole mixers, for remote controlled drains or for the installation of soap dispensers. The positions are marked on the drawings with dotted line holes. |
| Basket 3,5" waste fitting | The drain is equipped with a large 3.5" drain, with the practical basket cap that prevents the discharge of solid parts.                                                                                                                               |
| Deep bowls                | This bowls reach an important depth, over 20 cm, thanks to the advanced production technology, that can be offer great capiency and practicity in all the washing operations.                                                                          |
| High thickness            | Imm thick steel. A significant thickness, which guarantees the maximum sturdiness and durability.                                                                                                                                                      |
| Perimetral overflow       | The overflow is always a security on the Foster sinks that prevents the overflow of water in case of oversights. The perimeter drain solution improves aesthetics thanks to its square and essential shape.                                            |
| Small radius              | Bowls with squared shapes with a modern design and an increased capacity, for a minimal aesthetics connected with an extreme practicity.                                                                                                               |