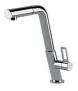

apacity, for a minimal aesthetics connected with an extreme practicity.                                                                                                               |



### **TECHNICAL DATA**





# Foster ==

### **OPTIONAL ACCESSORIES**



Glass chopping board 8631 300



HDPE Chopping board 8657 001



HPDE Twin chopping board 8644 101



Stainless steel basket 8611 000



Stainless steel plate rack 8100 303 \* only in combination with the accessory

8644 101



Stainless steel plate rack 8100 201



**White bowl** 8153 100



Graters kit with ring-holder and food collection tray

8159 101

\* only in combination with the accessory 8644 101



Stainless steel perforated tray

8151 000

\* only in combination with the accessory 8644 101



### **RECOMMENDED PAIRINGS**



Mixer Tap KE 8492 000

### **OPTIONAL AUTOMATIC WASTE FITTINGS**



Automatic waste fitting - PM 8407 113



Space automatic waste fitting - PA 8407 108



Space automatic waste fitting - PE 8407 109



Space Light automatic waste fitting
- PL
8407 117



Space Milano automatic waste fitting 8407 115



Space Push automatic waste fitting - PP 8407 116