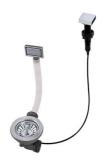

### **OPTIONAL AUTOMATIC WASTE FITTINGS**

Automatic waste fitting - PM 8407 113

Space automatic waste fitting - PA 8407 108

Space automatic waste fitting - PE 8407 109

Space Light automatic waste fitting
- PL
8407 117