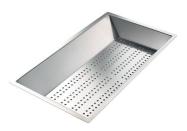

8644 101

Stainless steel plate rack 8100 201

**White bowl** 8153 100

Graters kit with ring-holder and food collection tray

8159 101

\* only in combination with the accessory 8644 101

Stainless steel perforated tray

8151 000

\* only in combination with the accessory 8644 101