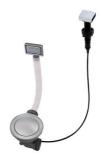

### **OPTIONAL AUTOMATIC WASTE FITTINGS**

Automatic waste fitting - PM 8407 113

Space automatic waste fitting - PA 8407 108

Space automatic waste fitting - PE 8407 109

Space Light automatic waste fitting
- PL
8407 117