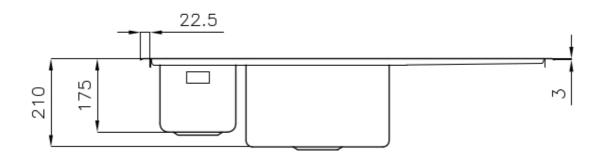

#### **DETAILS**

| Edge/Installation Type | Flat Edge                                                       |
|------------------------|-----------------------------------------------------------------|
| Finish                 | Foster brushed                                                  |
| Material               | AISI 304 stainless steel                                        |
| Texture                | Foster brushed                                                  |
| Base                   | 60-80 cm                                                        |
| Dimensions             | 983x513 mm                                                      |
| Standard fittings      | Fixing hooks, gasket, drain, overflow and siphon, boxed packing |
| Mixer holes            | 1 standard hole - 2nd hole on request                           |
| Built-in hole          | 950x480 mm                                                      |

### **TECHNICAL DATA**